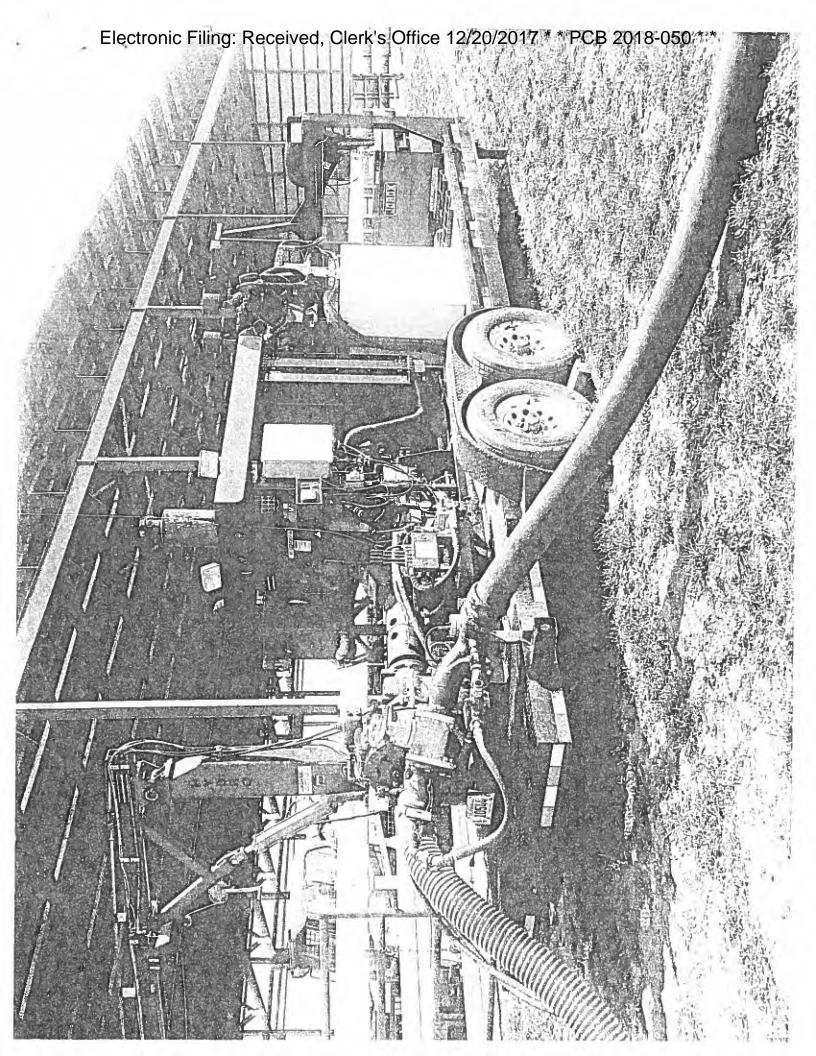

Livestock waste management facilities consisting of: a concrete pit (approximately 50 ft. x 150 ft. x 12 ft. deep) and the concrete slotted floors over the pit.

- These livestock waste management facilities are used to collect, transport and/or store livestock wastes prior to cropland application, and are further described in Exhibit A.
- 5. Section 11-10 of the Property Tax Code, 35 ILCS 200/11-10 (2014), and Section 125.200(a)(1) of the Board's regulations, 35 Ill. Adm. Code 125.200(a)(1), define pollution control facilities as:

The water pollution control facilities in this request include the following:

High Tower Farms 31788 N 2280 E Road Gridley, IL 61744

Section 2, T26N, R3E of the 3rd PM in McLean County

Livestock waste management facilities consist of a concrete pit (approximately 50 ft. x 150 ft. x 12 ft. deep), and concrete slotted floors over the pit. These livestock waste management facilities are used to collect, transport, and/or store livestock waste prior to cropland application.