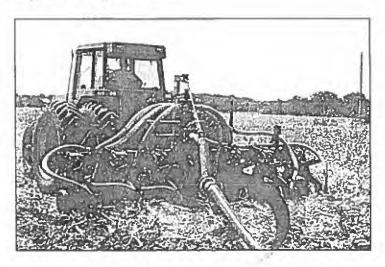

Livestock waste management facilities consisting of: a concrete pit (approximately 50 ft. x 150 ft. x 12 ft. deep) and the concrete slotted floors over the pit.

- These livestock waste management facilities are used to collect, transport and/or store livestock wastes prior to cropland application, and are further described in Exhibit A.
- 5. Section 11-10 of the Property Tax Code, 35 ILCS 200/11-10 (2014), and Section 125.200(a)(1) of the Board's regulations, 35 Ill. Adm. Code 125.200(a)(1), define pollution control facilities as:

The water pollution control facilities in this request include the following:

High Tower Farms 31788 N 2280 E Road Gridley, IL 61744

Section 2, T26N, R3E of the 3rd PM in McLean County

Livestock waste management facilities consist of a concrete pit (approximately 50 ft. x 150 ft. x 12 ft. deep), and concrete slotted floors over the pit. These livestock waste management facilities are used to collect, transport, and/or store livestock waste prior to cropland application.