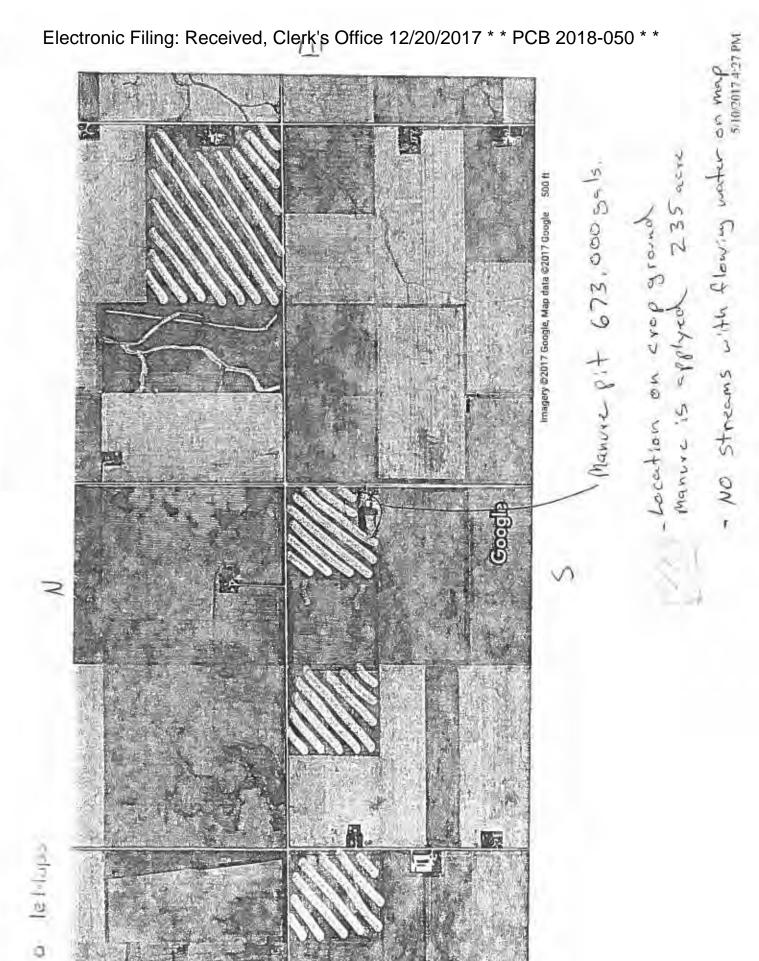

- On June 7, 2017, the Illinois EPA received a request from High Tower Farms (log number TC-138220, Exhibit A) for an Illinois EPA recommendation regarding the tax certification of water pollution control facilities pursuant to Section 125.204(a) of the Board's regulations, 35 Ill. Adm. Code 125.204(a).
- 2. The facility's address is: High Tower Farms
  31788 N 2280 E Road
  Gridley, IL 61744
- 3. The proposed water pollution control facilities in this request are located at Section 2, T26N, R3E of the 3rd P.M. in McLean County, at the above street address and consist of the following:

Livestock waste management facilities consisting of: a concrete pit (approximately 50 ft. x 150 ft. x 12 ft. deep) and the concrete slotted floors over the pit.

- These livestock waste management facilities are used to collect, transport and/or store livestock wastes prior to cropland application, and are further described in Exhibit A.
- 5. Section 11-10 of the Property Tax Code, 35 ILCS 200/11-10 (2014), and Section 125.200(a)(1) of the Board's regulations, 35 Ill. Adm. Code 125.200(a)(1), define pollution control facilities as:

The water pollution control facilities in this request include the following:

High Tower Farms 31788 N 2280 E Road Gridley, IL 61744

Section 2, T26N, R3E of the 3rd PM in McLean County

Livestock waste management facilities consist of a concrete pit (approximately 50 ft. x 150 ft. x 12 ft. deep), and concrete slotted floors over the pit. These livestock waste management facilities are used to collect, transport, and/or store livestock waste prior to cropland application.