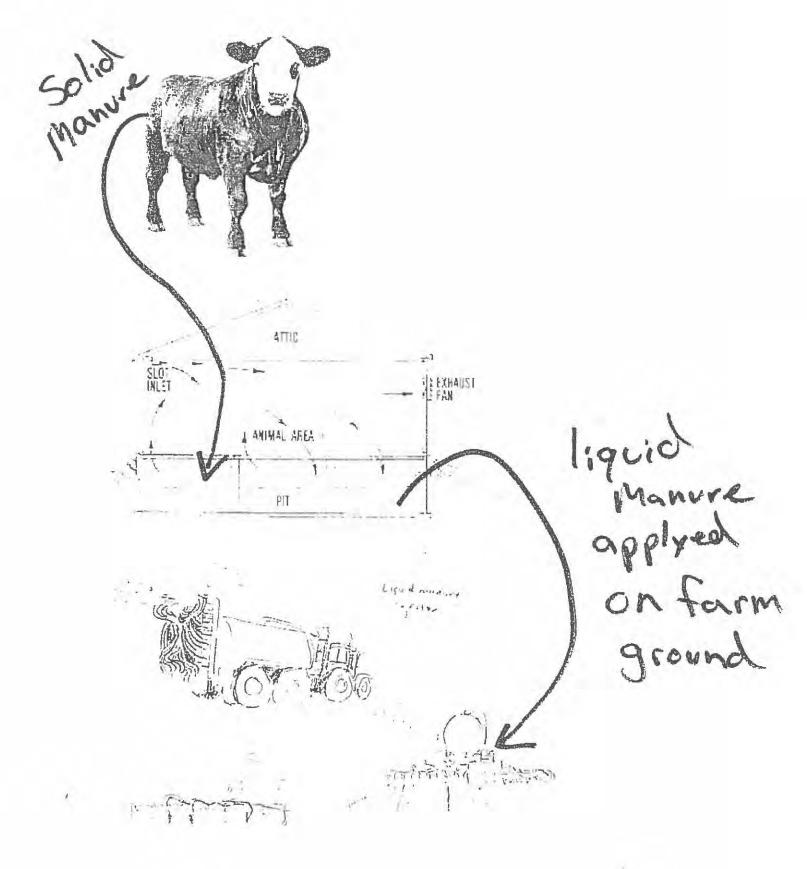

Livestock waste management facilities consisting of: a concrete pit (approximately 50 ft. x 150 ft. x 12 ft. deep) and the concrete slotted floors over the pit.

- These livestock waste management facilities are used to collect, transport and/or store livestock wastes prior to cropland application, and are further described in Exhibit A.
- 5. Section 11-10 of the Property Tax Code, 35 ILCS 200/11-10 (2014), and Section 125.200(a)(1) of the Board's regulations, 35 Ill. Adm. Code 125.200(a)(1), define pollution control facilities as:

The water pollution control facilities in this request include the following:

High Tower Farms 31788 N 2280 E Road Gridley, IL 61744

Section 2, T26N, R3E of the 3rd PM in McLean County

Livestock waste management facilities consist of a concrete pit (approximately 50 ft. x 150 ft. x 12 ft. deep), and concrete slotted floors over the pit. These livestock waste management facilities are used to collect, transport, and/or store livestock waste prior to cropland application.