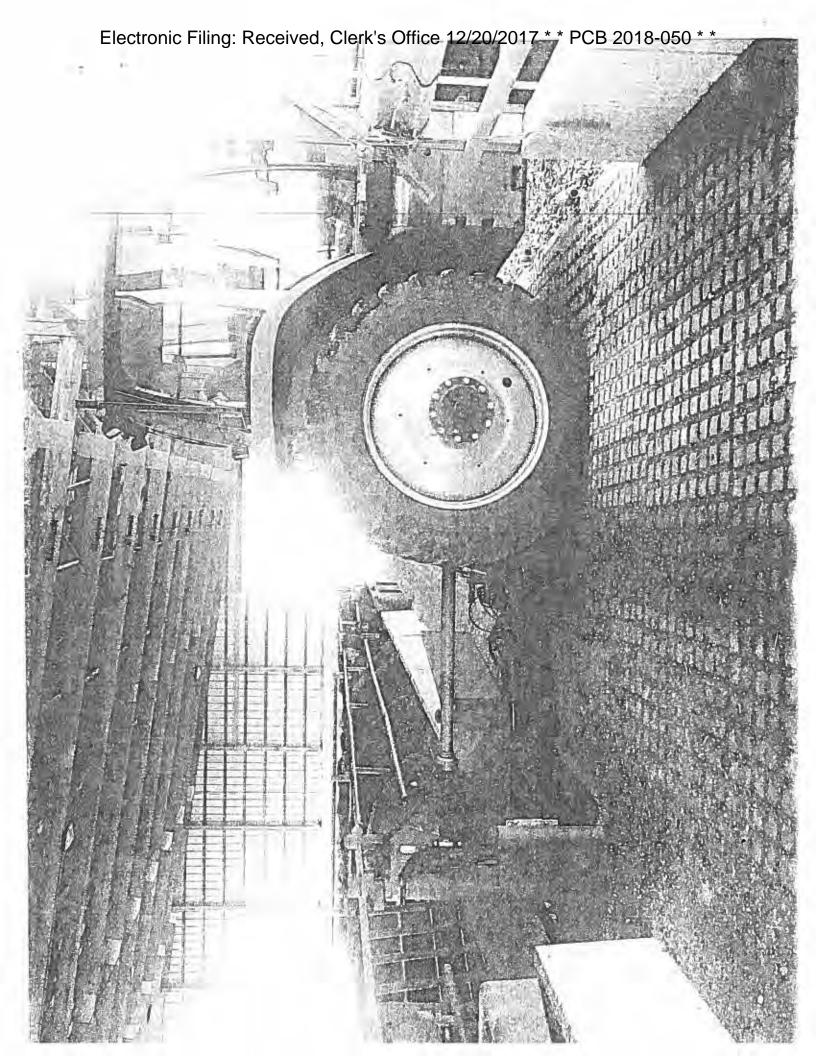

Livestock waste management facilities consisting of: a concrete pit (approximately 50 ft. x 150 ft. x 12 ft. deep) and the concrete slotted floors over the pit.

- These livestock waste management facilities are used to collect, transport and/or store livestock wastes prior to cropland application, and are further described in Exhibit A.
- 5. Section 11-10 of the Property Tax Code, 35 ILCS 200/11-10 (2014), and Section 125.200(a)(1) of the Board's regulations, 35 Ill. Adm. Code 125.200(a)(1), define pollution control facilities as:

The water pollution control facilities in this request include the following:

High Tower Farms 31788 N 2280 E Road Gridley, IL 61744

Section 2, T26N, R3E of the 3rd PM in McLean County

Livestock waste management facilities consist of a concrete pit (approximately 50 ft. x 150 ft. x 12 ft. deep), and concrete slotted floors over the pit. These livestock waste management facilities are used to collect, transport, and/or store livestock waste prior to cropland application.