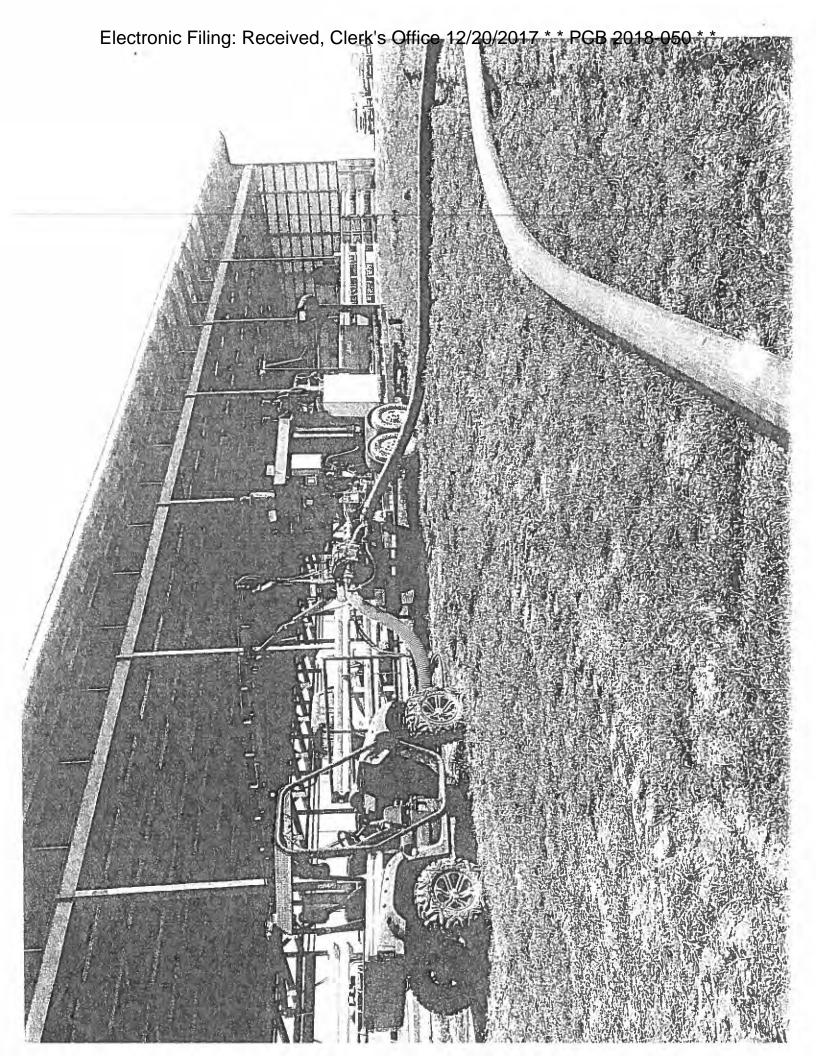

Livestock waste management facilities consisting of: a concrete pit (approximately 50 ft. x 150 ft. x 12 ft. deep) and the concrete slotted floors over the pit.

- These livestock waste management facilities are used to collect, transport and/or store livestock wastes prior to cropland application, and are further described in Exhibit A.
- 5. Section 11-10 of the Property Tax Code, 35 ILCS 200/11-10 (2014), and Section 125.200(a)(1) of the Board's regulations, 35 Ill. Adm. Code 125.200(a)(1), define pollution control facilities as:

The water pollution control facilities in this request include the following:

High Tower Farms 31788 N 2280 E Road Gridley, IL 61744

Section 2, T26N, R3E of the 3rd PM in McLean County

Livestock waste management facilities consist of a concrete pit (approximately 50 ft. x 150 ft. x 12 ft. deep), and concrete slotted floors over the pit. These livestock waste management facilities are used to collect, transport, and/or store livestock waste prior to cropland application.